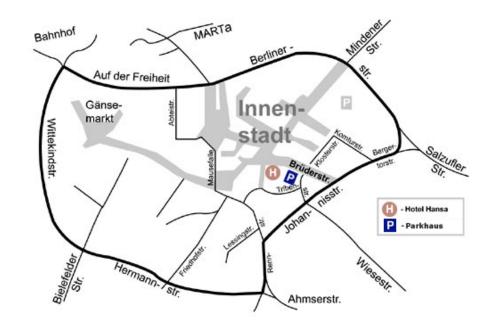

## **Directions**

How to find us...

Our hotel is situated in the city centre, on Brüderstraße (pedestrianised area) behind the Altstadt car park, where you can park your car price reduced (for Navigation systems: multi-storey car park Altstadt, Tribenstr. 9).

## **Arriving from Hanover**

A2, Herford Ost exit (no. 30) Direction Herford Zentrum (City Centre) Joining the city centre ring road (Berliner Straße) – to the left

## **Arriving from Dortmund**

A2, Herford/Bad Salzuflen exit (no. 29) Direction Herford Zentrum Joining the city centre ring road from Ahmserstraße

Please follow the »Hotel-Route« signs.

The Altstadt multi-storey car park (Parkleitring) is signposted on the ring road (Johannisstraße section) and is the place to park your car.

From Johannisstraße (ring road) turn onto Tribenstraße and you will see already the Altstadt car park. Please use this multi-storey car park. Your park ticket will be made price reduced at the hotel reception. The multi-storey is opened at any times.

The hotel entrance is in the alleyway leading from the car park to the pedestrianised area.

We wish you a pleasant journey and look forward to welcoming you to our hotel.